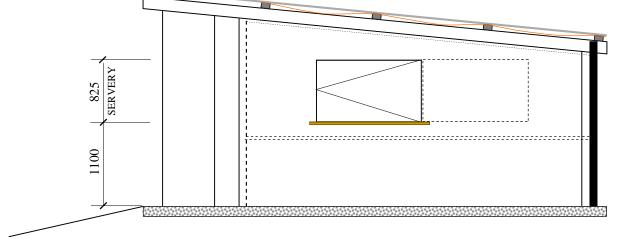

DRAWN:

REV. No.

NECH. STRUCT. ARC

PROJECT DRAWING No.

641 - 2 - 3

DRG
7 OCTOBER 2024

ELEVATION B - B—— SCALE: 1:50

**SECTION C - C** 