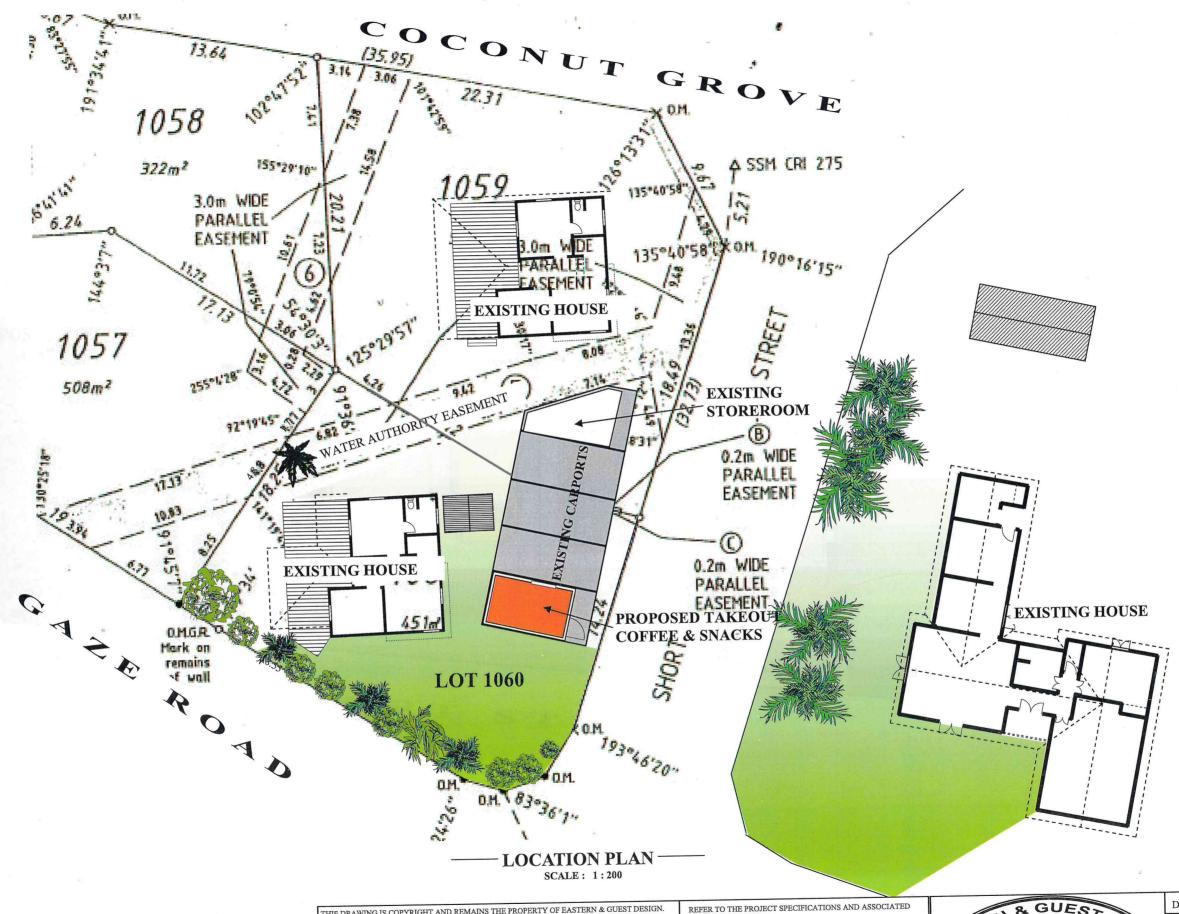

**PROJECT** 

PROPOSED TAKEOUT COFFEE & SNACKS LOCATION PLAN

|   | DRAWN:              | DRG            |
|---|---------------------|----------------|
| 1 | DATE                | 7 OCTOBER 2024 |
|   | PROJECT DRAWING No. |                |

641 - 1 - 3

REV. No.

THIS DRAWING IS COPYRIGHT AND REMAINS THE PROPERTY OF EASTERN & GUEST DESIGN.
DO NOT SCALE DRAWING AND CHECK ALL MEASUREMENTS ON SITE

REFER TO THE PROJECT SPECIFICATIONS AND ASSOCIATED
DRAWINGS

PROJECT

YIANNIS & KELLIE MALLIS
93 GAZE ROAD
CHRISTMAS ISLAND

PROPOSED TAKEOUT COFFEE & SNACKS
SITE PLAN

REFER TO THE PROJECT SPECIFICATIONS AND ASSOCIATED
DAVID. R. GUEST
Tong Chee Road
Christmas Island
Indian Ocean
Indian Ocean