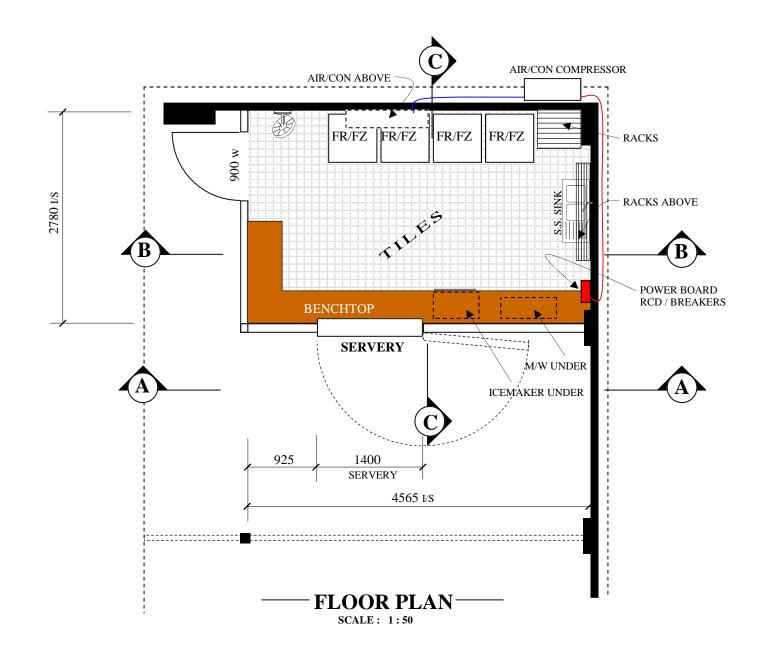

SCALE: 1:50

**FINISHES:** 

FLOORS: CERAMIC TILES

**COVING TO PERIMETER** 

WALLS: SEALED & PAINTED

**CEILING: SEALED & PAINTED** 

ALL PIPEWORK AND DUCTING CHASED

IN OR SET OUT FROM WALLS.

**ALL, FITTINGS & FIXTURES COMMERCIAL GRADE STAINLESS** STEEL WITH OPEN RACKS SET OUT FROM WALLS

ALL BENCHTOPS TO BE KITCHEN

**APPROVED** 

THIS IS AN EXISTING STRUCTURE WHICH SERVED AS A STOREROOM. THE WALLS AND CEILING ARE NOW LINED WITH GYPROCK, SEALED AND PAINTED

## ELEVATION A - A -SCALE: 1:50

THIS DRAWING IS COPYRIGHT AND REMAINS THE PROPERTY OF EASTERN & GUEST DESIGN. DO NOT SCALE DRAWING AND CHECK ALL MEASUREMENTS ON SITE **CLIENT** 

REFER TO THE PROJECT SPECIFICATIONS AND ASSOCIATED DRAWINGS