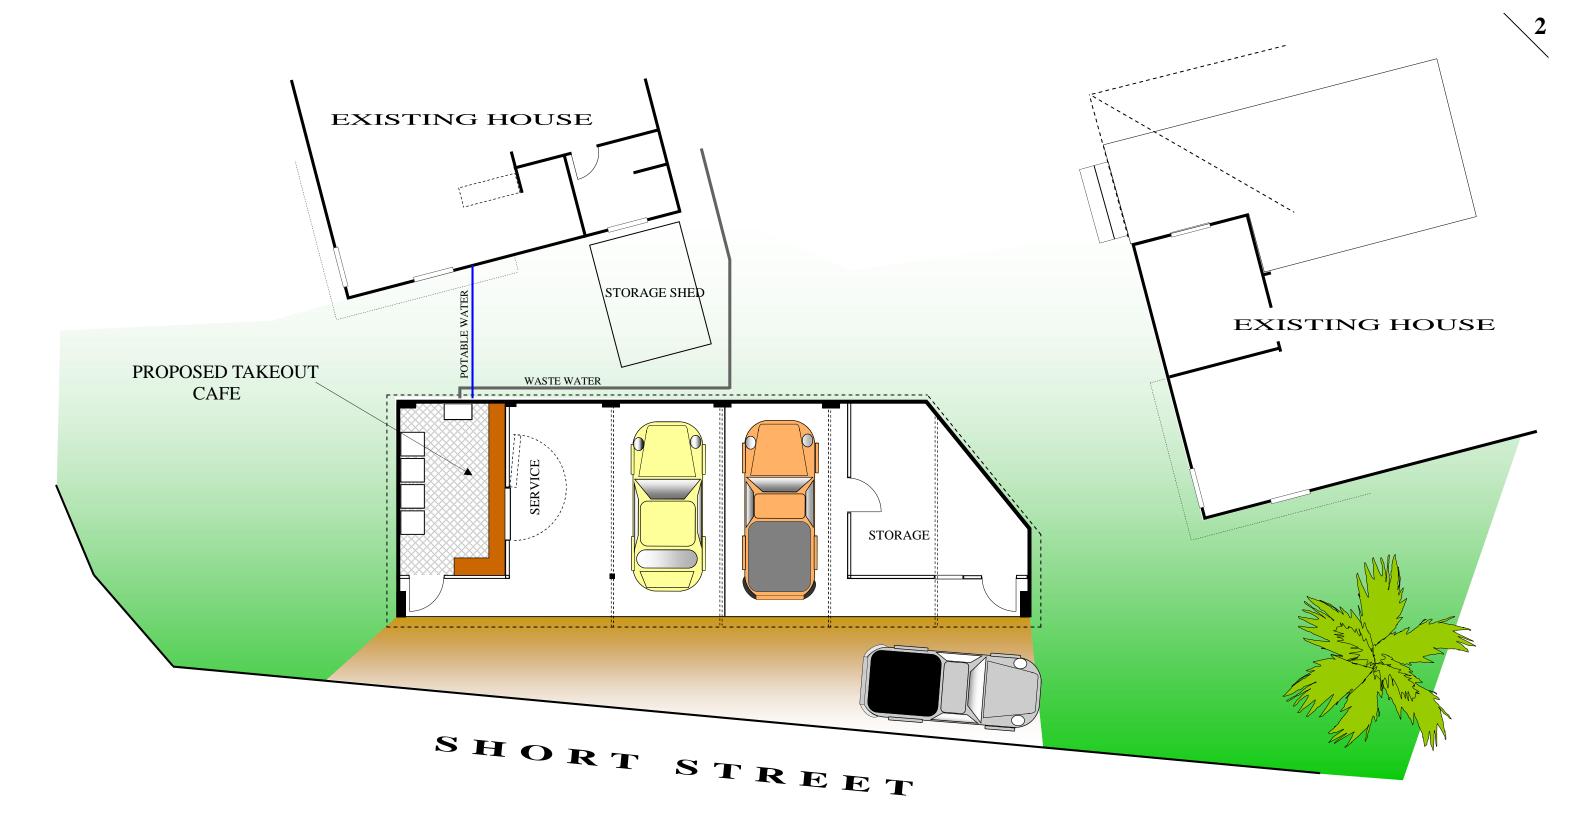

DRAWN:

REV. No.

NECH. STRUCT. ARC

PROJECT DRAWING No.

641 - 2 - 3

DRG
7 OCTOBER 2024

ELEVATION B - B—— SCALE: 1:50

**SECTION C - C** 

## **PROJECT**

PROPOSED TAKEOUT COFFEE & SNACKS PLAN & ELEVATIONS

DRG DRAWN:

7 OCTOBER 2024 DATE

PROJECT DRAWING No. 641 - 3 - 3

REV. No.