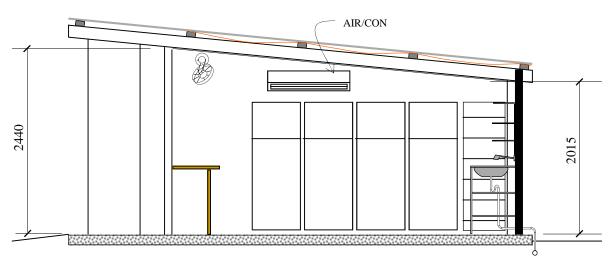

## ELEVATION A - A -SCALE: 1:50

THIS DRAWING IS COPYRIGHT AND REMAINS THE PROPERTY OF EASTERN & GUEST DESIGN. DO NOT SCALE DRAWING AND CHECK ALL MEASUREMENTS ON SITE **CLIENT** 

REFER TO THE PROJECT SPECIFICATIONS AND ASSOCIATED DRAWINGS

**ALL, FITTINGS & FIXTURES COMMERCIAL GRADE STAINLESS** STEEL WITH OPEN RACKS SET OUT FROM WALLS

ALL BENCHTOPS TO BE KITCHEN

**APPROVED** 

THIS IS AN EXISTING STRUCTURE WHICH SERVED AS A STOREROOM. THE WALLS AND CEILING ARE NOW LINED WITH GYPROCK, SEALED AND PAINTED

SCALE: 1:50

**FINISHES:** 

FLOORS: CERAMIC TILES

**COVING TO PERIMETER** 

WALLS: SEALED & PAINTED

**CEILING: SEALED & PAINTED** 

ALL PIPEWORK AND DUCTING CHASED

IN OR SET OUT FROM WALLS.