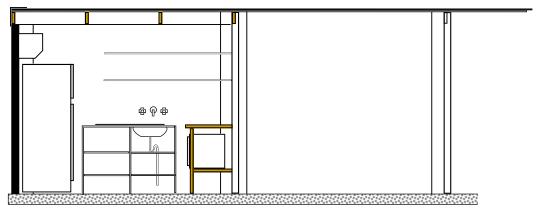

DRAWN:

REV. No.

NECH. STRUCT. ARC

PROJECT DRAWING No.

641 - 2 - 3

DRG
7 OCTOBER 2024

ELEVATION B - B—— SCALE: 1:50

**SECTION C - C** 