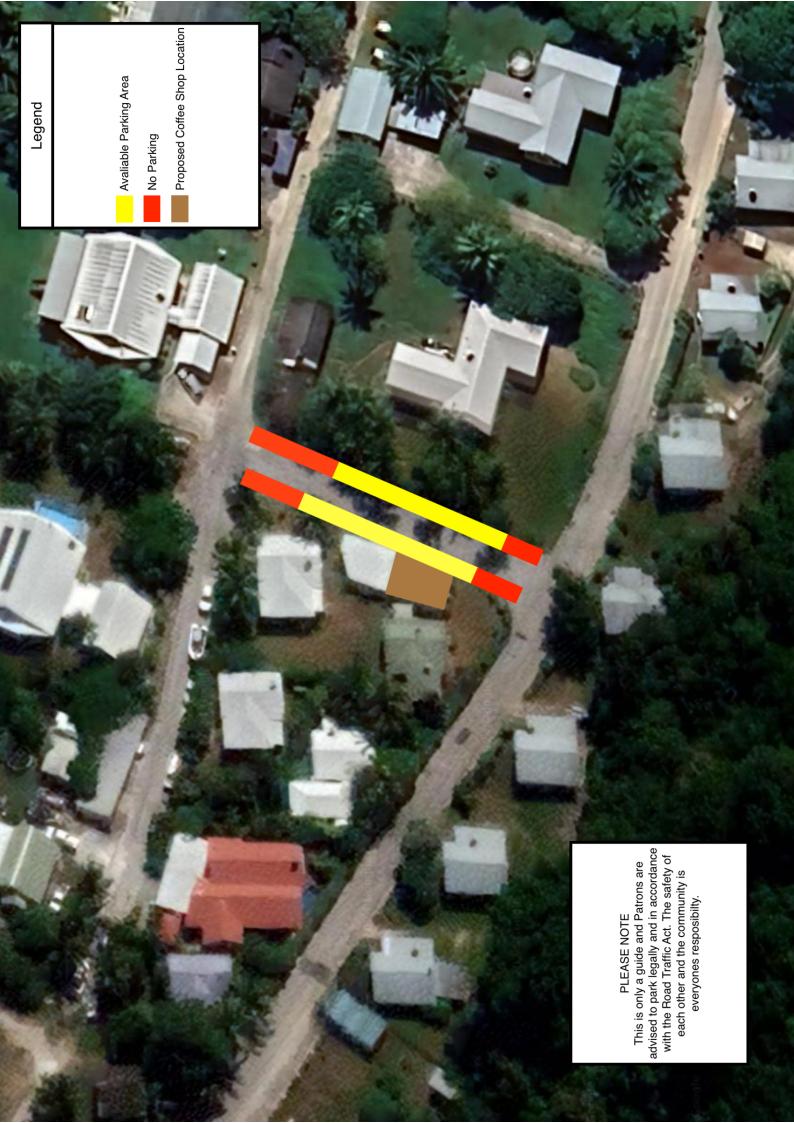

THIS DRAWING IS COPYRIGHT AND REMAINS THE PROPERTY OF EASTERN & GUEST DESIGN. DO NOT SCALE DRAWING AND CHECK ALL MEASUREMENTS ON SITE

REFER TO THE PROJECT SPECIFICATIONS AND ASSOCIATED DRAWINGS

YIANNIS & KELLIE MALLIS 93 GAZE ROAD CHRISTMAS ISLAND

**PROJECT** 

PROPOSED TAKEOUT COFFEE & SNACKS LOCATION PLAN



|   | DRAWN:              | DRG            |
|---|---------------------|----------------|
| 1 | DATE                | 7 OCTOBER 2024 |
|   | PROJECT DRAWING No. |                |

641 - 1 - 3

REV. No.



THIS DRAWING IS COPYRIGHT AND REMAINS THE PROPERTY OF EASTERN & GUEST DESIGN.
DO NOT SCALE DRAWING AND CHECK ALL MEASUREMENTS ON SITE

REFER TO THE PROJECT SPECIFICATIONS AND ASSOCIATED
DRAWINGS

PROJECT

YIANNIS & KELLIE MALLIS
93 GAZE ROAD
CHRISTMAS ISLAND

PROPOSED TAKEOU